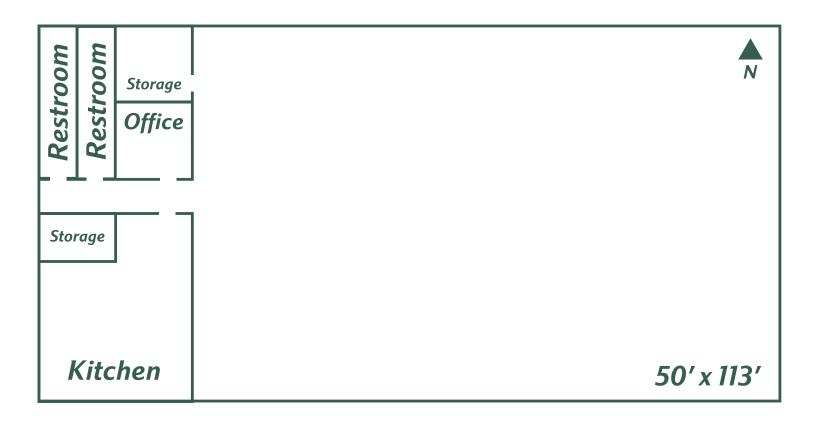

# **Community Building**

### **Dimensions:**

Open Floor Space (50 ft. X 113 ft.) 5,650 sq. ft.

### **Ceiling Height:**

9 ft. along edges to 11 ft. to center of the building

#### **Banquet Seating:**

300 people maximum with room for a small stage and catering area

# **Conference Seating:**

150 people

# Theater Seating:

350 people

# **Booth Space:**

27 (10 ft. X 10 ft.) spaces

#### **Amenities:**

Rectangular 8ft. tables, chairs, round tables (25 total), lattice on legs for dividing the room or decorating, projection screen, 8 ft. X 16 ft. small stage platform, podium, microphone and sound system, free WIFI

## Widely booked for:

Meetings / Banquets, Wedding Receptions, Trade Shows, Conferences, Family Reunions.